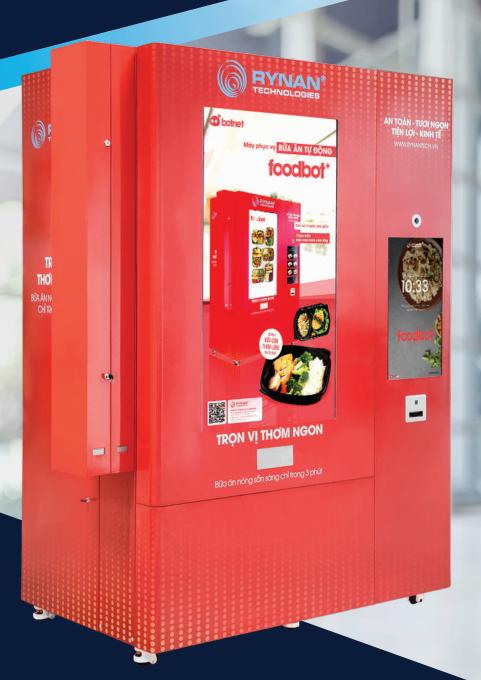

# SMART VENDING MACHINE

**SVM SERIES** 

# **SVM120**

## **SVM160**

# **FUNCTIONS**

- Ready to serve 24/7
- Using MAP to preserve the meals tastes and freshness
- Diverse payment options: cash, QR pay, fingerprint
- Remote monitoring of electricity consumption and alerting when hit low capacity