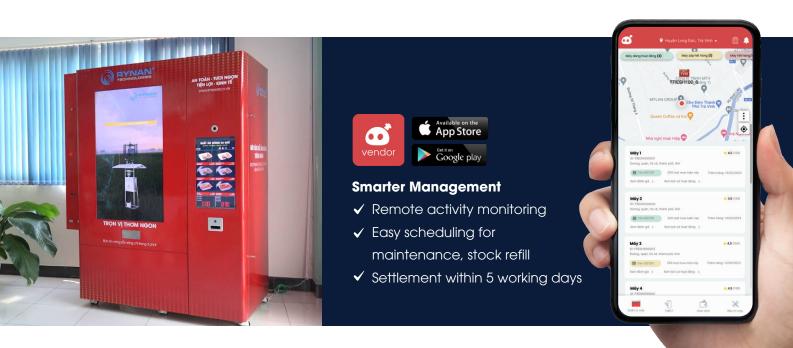

# **FUNCTIONS**

- Ready to serve 24/7
- Using MAP to preserve the meals tastes and freshness
- Diverse payment options: cash, QR pay, fingerprint
- Remote monitoring of electricity consumption and alerting when hit low capacity